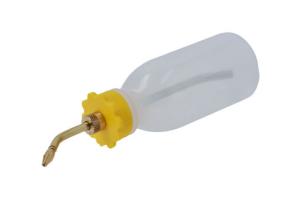

## Oiler with Adjustable Nozzle 125ml

A soft plastic oiler with an angled nozzle that can be adjusted to reach hard to access lubrication points or so that it can be used when inverted. The nozzle end cap can also be adjusted to alter the speed of the fluid being dispensed as well enabling it to be closed to prevent it leaking when it's not in use.

## **Additional Information**

- Oil dispensing bottle featuring a nozzle that can be adjusted for both reach and oil flow.
- · 125ml capacity.
- Nozzle can be closed when not in use to prevent leaks.
- Bottle manufactured from PE-HD plastic, suitable for use with motor oil, diesel and lubricants.
- Additional sizes available, please see Part No. 8532 (250ml) and 8533 (500ml).