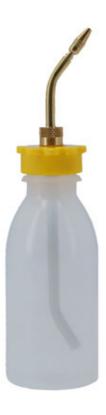

## Oiler with Adjustable Nozzle 125ml

A soft plastic oiler with an angled nozzle that can be adjusted to reach hard to access lubrication points or so that it can be used when inverted. The nozzle end cap can also be adjusted to alter the speed of the fluid being dispensed as well enabling it to be closed to prevent it leaking when it's not in use.

## **Additional Information**

- Oil dispensing bottle featuring a nozzle that can be adjusted for both reach and oil flow.
- · 125ml capacity.
- Nozzle can be closed when not in use to prevent leaks.
- Bottle manufactured from PE-HD plastic, suitable for use with motor oil, diesel and lubricants.
- Additional sizes available, please see Part No. 8532 (250ml) and 8533 (500ml).