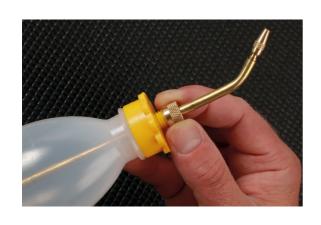

## Oiler with Adjustable Nozzle 125ml

A soft plastic oiler with an angled nozzle that can be adjusted to reach hard to access lubrication points or so that it can be used when inverted. The nozzle end cap can also be adjusted to alter the speed of the fluid being dispensed as well enabling it to be closed to prevent it leaking when it's not in use.

## **Additional Information**

- Oil dispensing bottle featuring a nozzle that can be adjusted for both reach and oil flow.
- · 125ml capacity.
- Nozzle can be closed when not in use to prevent leaks.
- Bottle manufactured from PE-HD plastic, suitable for use with motor oil, diesel and lubricants.
- Additional sizes available, please see Part No. 8532 (250ml) and 8533 (500ml).