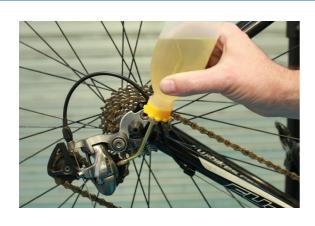

## Oiler with Adjustable Nozzle 125ml

A soft plastic oiler with an angled nozzle that can be adjusted to reach hard to access lubrication points or so that it can be used when inverted. The nozzle end cap can also be adjusted to alter the speed of the fluid being dispensed as well enabling it to be closed to prevent it leaking when it's not in use.

## **Additional Information**

- Oil dispensing bottle featuring a nozzle that can be adjusted for both reach and oil flow.
- · 125ml capacity.
- Nozzle can be closed when not in use to prevent leaks.
- Bottle manufactured from PE-HD plastic, suitable for use with motor oil, diesel and lubricants.
- Additional sizes available, please see Part No. 8532 (250ml) and 8533 (500ml).