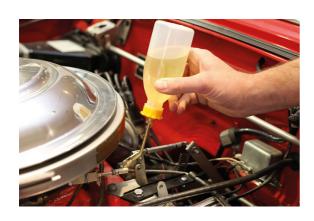

## Oiler with Adjustable Nozzle 125ml

A soft plastic oiler with an angled nozzle that can be adjusted to reach hard to access lubrication points or so that it can be used when inverted. The nozzle end cap can also be adjusted to alter the speed of the fluid being dispensed as well enabling it to be closed to prevent it leaking when it's not in use.

## **Additional Information**

- Oil dispensing bottle featuring a nozzle that can be adjusted for both reach and oil flow.
- · 125ml capacity.
- Nozzle can be closed when not in use to prevent leaks.
- Bottle manufactured from PE-HD plastic, suitable for use with motor oil, diesel and lubricants.
- Additional sizes available, please see Part No. 8532 (250ml) and 8533 (500ml).