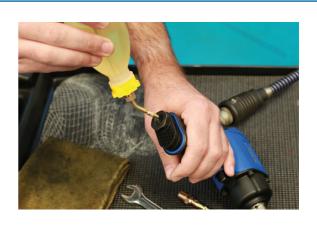

## Oiler with Adjustable Nozzle 125ml

A soft plastic oiler with an angled nozzle that can be adjusted to reach hard to access lubrication points or so that it can be used when inverted. The nozzle end cap can also be adjusted to alter the speed of the fluid being dispensed as well enabling it to be closed to prevent it leaking when it's not in use.

## **Additional Information**

- Oil dispensing bottle featuring a nozzle that can be adjusted for both reach and oil flow.
- · 125ml capacity.
- Nozzle can be closed when not in use to prevent leaks.
- Bottle manufactured from PE-HD plastic, suitable for use with motor oil, diesel and lubricants.
- Additional sizes available, please see Part No. 8532 (250ml) and 8533 (500ml).