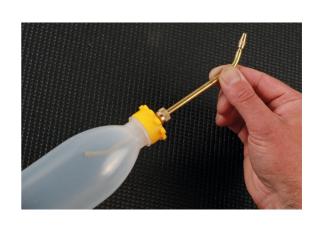

## Oiler with Adjustable Nozzle 125ml

A soft plastic oiler with an angled nozzle that can be adjusted to reach hard to access lubrication points or so that it can be used when inverted. The nozzle end cap can also be adjusted to alter the speed of the fluid being dispensed as well enabling it to be closed to prevent it leaking when it's not in use.

## **Additional Information**

- Oil dispensing bottle featuring a nozzle that can be adjusted for both reach and oil flow.
- · 125ml capacity.
- Nozzle can be closed when not in use to prevent leaks.
- Bottle manufactured from PE-HD plastic, suitable for use with motor oil, diesel and lubricants.
- Additional sizes available, please see Part No. 8532 (250ml) and 8533 (500ml).